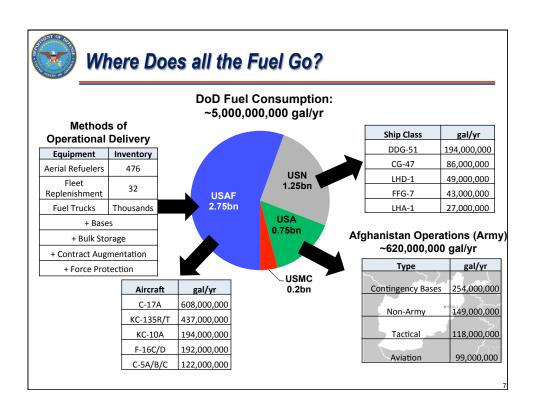

## **Defense Energy Opportunities - Demand**



- Centralized power generation
- □ Energy-efficient shelters, lighting, and heating/air conditioning
- ☐ Fielding of advanced power distribution



- Hybrid electric drives in LHDs, LHAs, and DDGs
- Better hull and propeller coatings and stern flaps



- Improved routing and flight profiles
- Optimized cargo loading and center of gravity
- □ Engine wash / less drag

TATE OF THE PARTY OF THE PARTY

## **Defense Energy Opportunities - Supply**



- □ Hybrid solar power generation
- □ Solar battery chargers
- Wearable solar technologies for mobile power generation
- Lightweight, efficient, universal batteries



□ Unmanned Vehicles



□ Advanced Fuels

□ Fuel Cells

2





|                   | mplementation Plan