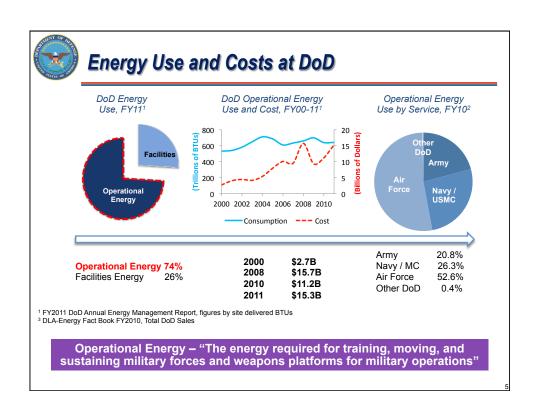

## **Defense Energy Opportunities - Demand**



- Centralized power generation
- □ Energy-efficient shelters, lighting, and heating/air conditioning
- ☐ Fielding of advanced power distribution



- Hybrid electric drives in LHDs, LHAs, and DDGs
- Better hull and propeller coatings and stern flaps



- Improved routing and flight profiles
- Optimized cargo loading and center of gravity
- □ Engine wash / less drag

TATE OF THE PARTY OF THE PARTY

## **Defense Energy Opportunities - Supply**



- □ Hybrid solar power generation
- □ Solar battery chargers
- Wearable solar technologies for mobile power generation
- Lightweight, efficient, universal batteries



□ Unmanned Vehicles



□ Advanced Fuels

□ Fuel Cells

2





|                   | mplementation Plan